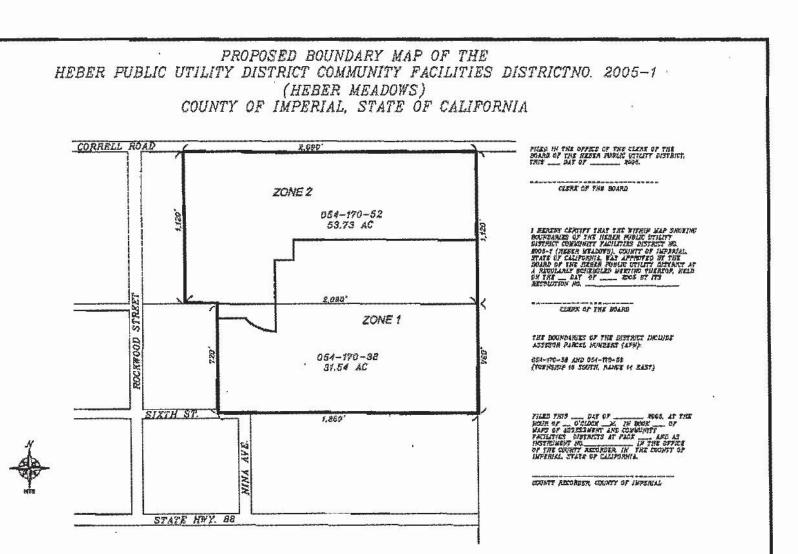

#### **EXHIBITS**

**EXHIBIT A: FISCAL YEAR 2017/18 CHARGE DETAIL REPORT** 

**EXHIBIT B: BOUNDARY DIAGRAM** 

**EXHIBIT C: DELINQUENCY SUMMARY** 

**EXHIBIT D: DEBT SERVICE SCHEDULE(S)** 

#### B. BOUNDARIES AND DEVELOPMENT SUMMARY

Heber Public Utility District ("HPUD") is located in the southern portion of Imperial County, California, approximately 120 miles east of San Diego. Formed on November 7, 1931, the Utility District encompasses an area of approximately 9.5 square miles, including the unincorporated town of Heber, situated about 50 feet below sea level. The CFD is comprised of approximately 86 acres located in the community of Heber, California, an unincorporated area of the south-central portion of Imperial County, three miles southeast of the City of El Centro, California. The CFD has 173 Developed Single Family Homes and 2 Undeveloped Parcels with 8.34 Undeveloped Acreage.