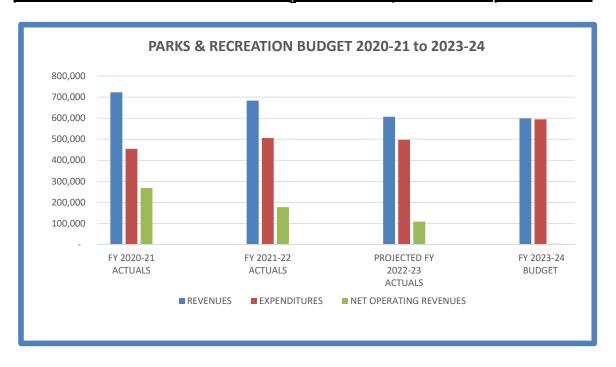

### **PARKS & RECREATION CHARTS**

### FY 2023-24

| NET OPERATING REVENUES | FY 2020-21<br>ACTUALS | FY 2021-22<br>ACTUALS | PROJECTED FY<br>2022-23<br>ACTUALS | FY 2023-24<br>BUDGET |
|------------------------|-----------------------|-----------------------|------------------------------------|----------------------|
| REVENUES               | 722,449               | 683,451               | 606,228                            | 598,928              |
| EXPENDITURES           | 453,597               | 505,544               | 497,200                            | 594,700              |
| NET OPERATING REVENUES | 268,852               | 177,907               | 109,028                            | 4,228                |